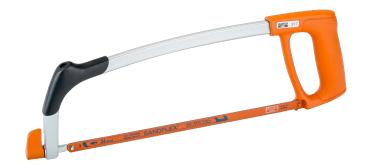

## Hand Hacksaw Frames 432 mm

## PRODUCT DETAILS

- Supplied with the 300 mm (12") Sandflex® 24 TPI bi-metal blade
- Comfortable, easy to use, lightweight hacksaw frame for all-round use
- Slim design improves access in confined spaces and makes storage easy
- Comfortable and special grip at the front provides better support for the guiding hand for superb performance
- Alternative 90° blade mounting for flush cutting
- Reliable and shatterproof Sandflex® bi-metal blade 24 TPI for excellent cutting performance