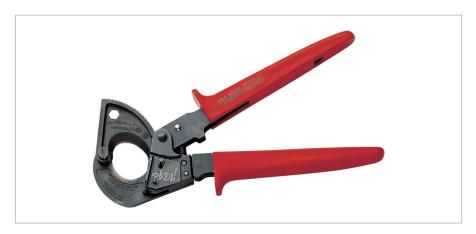

# Cable Cutter

- For cutting copper and aluminium cable with strong rubber or plastic sheathing
- Ratchet-shaped clamping of the cable ensures crimp-free cutting
- Not suitable for steel wire, aluminium alloys and hard-drawn copper conductors
- Special cutting geometry and precision cutting for a clean cut without any burrs
- Opening of the blade in each position possible
- Optimum leverage, easy handling and minimum effort by ratchet action
- Made of special steel, high-strength parts that are especially subject to wear and tear are additionally hardened and tempered

#### Cable Cutter

An optimum geometrical cutting shape now makes crimp-free cutting possible by means of plastic tubes and hoses. But not only the shape of the cut makes this possible; the ideal transfer of muscle power to the cutter is a major factor.

# Technical Data

| 4 >        | Length - mm                                                                                              | 250              |
|------------|----------------------------------------------------------------------------------------------------------|------------------|
| 4 F        | Length - in                                                                                              | 9 3/4            |
| <b>©</b>   | Cable - Al + Cu multi-wired conductor single and stranded conductor - cutting capacity - Ø mm            | 32               |
| <b>9</b> ° | Cable - Al + Cu multi-wired conductor single and stranded conductor - cutting capacity - mm <sup>2</sup> | 300              |
| -          | With opening spring                                                                                      | 8                |
| 2,7        | Weight - g                                                                                               | 670              |
| 9          | Packing unit                                                                                             | 1                |
| Ш          | Barcode                                                                                                  | 40 03758 04601 2 |