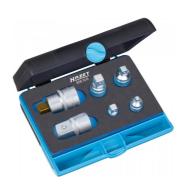

## Adapter set

Square, hollow 6.3 mm (1/4 inch), Square, hollow 10 mm (3/8 inch), ...

Article no.: 958N/6

**EAN:** 4000896168316

## **Product information**

- 1 adapter each
- Plastic box 165-S (1/9)
- Safety-Insert-System, 2-component soft foam insert. Insert also suitable for HAZET Assistent
- · Made in Germany
- Drive: Square, hollow 6.3 mm (1/4 inch), Square, hollow 10 mm (3/8 inch), Square, hollow 12.5 mm (1/2 inch), Square, hollow 20 mm (3/4 inch)
- Output: Square, solid 6.3 mm (1/4 inch), Square, solid 10 mm (3/8 inch), Square, solid 12.5 mm (1/2 inch), Square, solid 20 mm (3/4 inch)
- Dimensions / length: 185 mm x 153 mm x 52 mm
- Net weight: 0.89 kg
- · For manual operation
- · Number of tools: 6

## TECHNICAL DATA

- Width: 153 mmHeight: 52 mm
- Output: 6.3 1/4", 10 3/8", 125 1/2", 20 3/4"
- Manual / impact operation: For manual operation
- Drive: 6.3 1/4" , 10 3/8" , 125 1/2" , 20 3/4"
- Number of tools: 6
- Dimensions / length: 185 mm x 153 x 52 mm