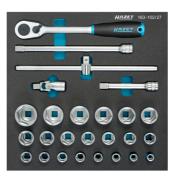

## Socket set

Square, hollow 12.5 mm (1/2 inch)  $\cdot$  Outside hexagon traction profile  $\cdot$  10 – 34  $\cdot$  Number of tools: 26

Article no.:

163-102/27

EAN:

4000896145935

## **Product information**

- HAZET Safety-Insert-System (SIS)
- Made in Germany
- Drive: Square, hollow 12.5 mm (1/2 inch)
- Output: Outside hexagon traction profile
- Wrench size: · 10 34
- Dimensions / length: 344 mm x 342 mm
- Net weight: 4.13 kg
- Order system size: 2/3 (344 x 342 mm)

## HAZET Safety-Insert-System (SIS)

- · Perfect order system all tools are snugly embedded
- Fast, integrated completeness check missing tools are noticed immediately
- · Unlimited combination options
- Suitable for all HAZET tool trolleys Assistent with drawers

For tool trolleys Assistent 173, 179 (XL-XXL) and 180, we recommend usage of the soft foam inserts 163-522x40 or 163-522x50

• Number of tools: 26

- Width: 342 mm
- Output: 💿
- Drive: 125 1/2
- Number of tools: 26
- Plastic drawer insert size: 2/3 (344 x 342 mm)
- Dimensions / length: 344 mm x 342 mm
- Wrench size: 10-34