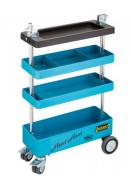

## Collapsible

- With 2 intermediary trays, spacious bottom container
- Table board and intermediary trays can be lowered
- Pillars can swing down to minimum height (435 mm) for space saving transport
- Total loading capacity (dynamic): 75 kg
- Loading capacity (static): 150 kg
- · Worktop: PVC mat
- Colour: HAZET blue
- Made in Germany
- Dimensions / length: 590 mm x 345 mm x 950 mm
- Net weight: 16.5 kg • Worktop height: 850
- Number of fixed castors: 2 (Ø)
- Number of swivel castors: 2 (Ø)

## TECHNICAL DATA

Total loading capacity (dynamic): 75-16

· Drawer lock: With padlock

Width: 345 mmHeight: 950 mm

• Loading capacity (static): 150 kg

• Dimensions / length: 590 mm x 345 mm x 950 mm